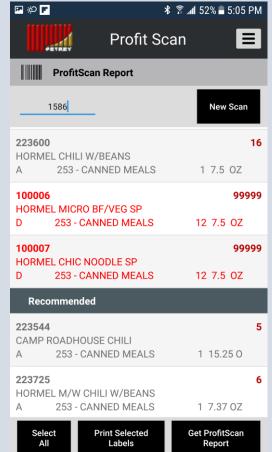

## Profit Scan Report

- "Process" returns report with recommended items based on scanned items using an algorithm
- "Select All" selects all Recommended Items
- Each recommended item can be selected/unselected with touch
- Barcodes of selected items can be printed on Zebra printer
- Pdf report can be downloaded