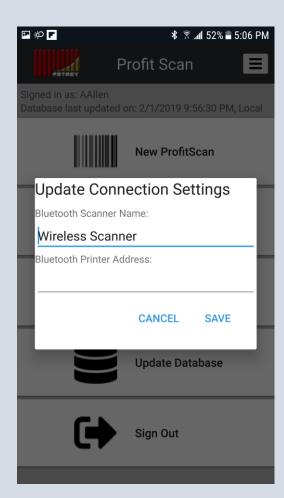

## Other Menu Options

- "Print Single Tags" allows barcodes to be printed individually given item number
- "Update Settings" allows update of scanner and printer connection settings
- "Update Database" syncs local data with server