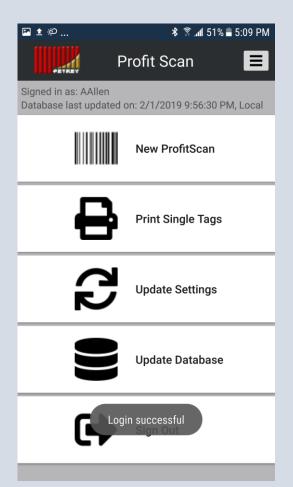

## Other Menu Options

- "Print Single Tags" allows barcodes to be printed individually given item number
- "Update Settings" allows update of scanner and printer connection settings
- "Update Database" syncs local data with server