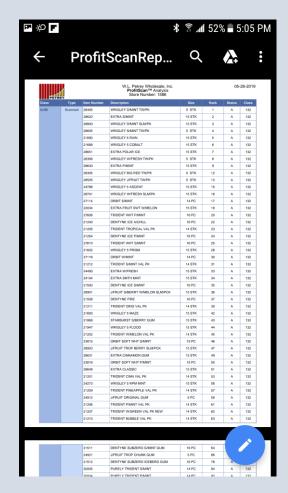

## Profit Scan Report

- "Process" returns report with recommended items based on scanned items using an algorithm
- "Select All" selects all Recommended Items
- Each recommended item can be selected/unselected with touch
- Barcodes of selected items can be printed on Zebra printer
- Pdf report can be downloaded