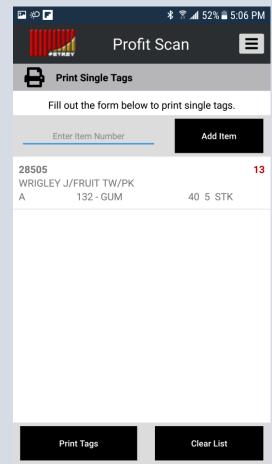

## Other Menu Options

- "Print Single Tags" allows barcodes to be printed individually given item number
- "Update Settings" allows update of scanner and printer connection settings
- "Update Database" syncs local data with server