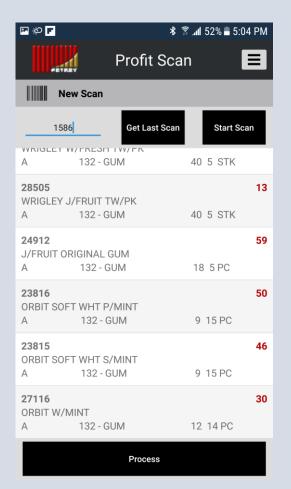

## New Profit Scan

- "Start Scan" initializes connection to barcode scanner
- List is populated with details of every item scanned
- "Get Last Scan" returns list of items scanned during last scanning session