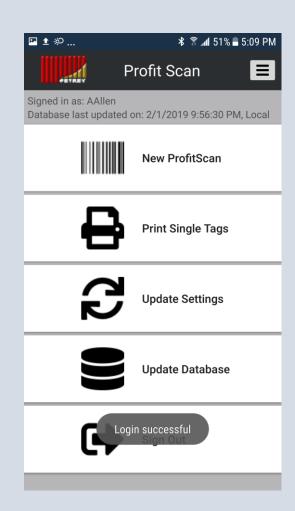

## **Profit Scan**

- Offline-first android app for W.L.
  Petrey Wholesale Inc.
- Local database that syncs data with server through RESTful API
- Connects to a barcode scanner and a Zebra printer through Bluetooth.

## Other Menu Options

- "Print Single Tags" allows barcodes to be printed individually given item number
- "Update Settings" allows update of scanner and printer connection settings
- "Update Database" syncs local data with server