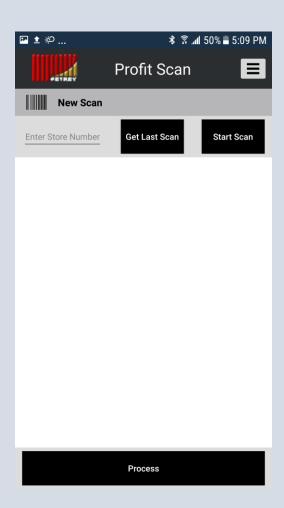

## New Profit Scan

- "Start Scan" initializes connection to barcode scanner
- List is populated with details of every item scanned
- "Get Last Scan" returns list of items scanned during last scanning session