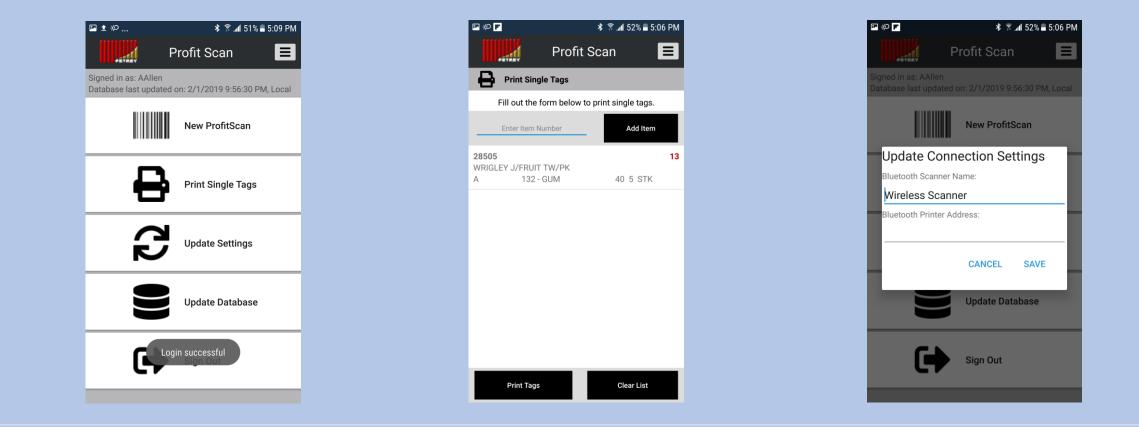

## Other Menu Options

- "Print Single Tags" allows barcodes to be printed individually given item number
- "Update Settings" allows update of scanner and printer connection settings
- "Update Database" syncs local data with server