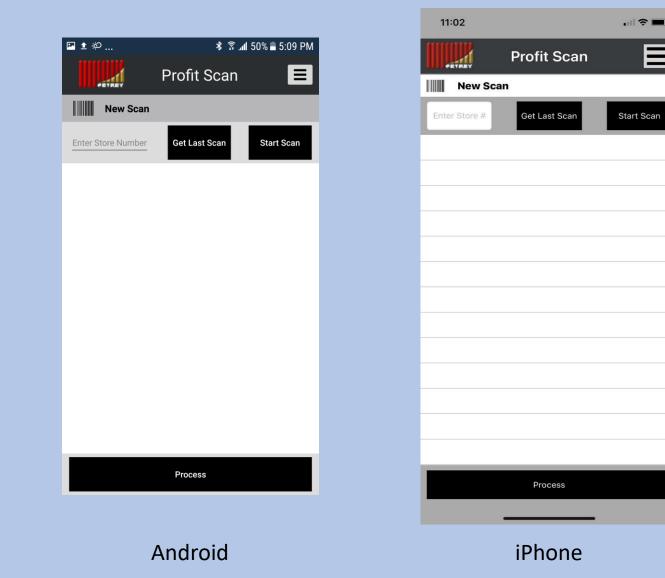

## New Profit Scan

Ξ

- "Start Scan" initializes connection to • barcode scanner
- List is populated with details of every • item scanned
- "Get Last Scan" returns list of items • scanned during last scanning session