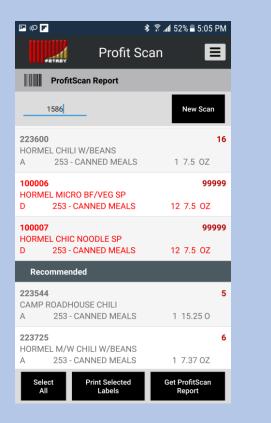

## Profit Scan Report

- "Process" returns report with recommended items based on scanned items using an algorithm
- "Select All" selects all Recommended Items
- Each recommended item can be selected/unselected with touch
- Barcodes of selected items can be printed on Zebra printer
- Pdf report can be downloaded